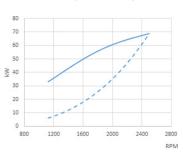

c angle 12° (+ 3° in operation) |  |
| Direction of Rotation (Crankshaft) | Anti Clockwise                           |  |
| Cooling System                     | Sea water cooled heat exhanger           |  |
| Dry Weight (bobtail)               | 303 Kg (668 Lbs)                         |  |
| Water Hose (Inside Diameter)       | 32 mm (1,26 in)                          |  |
| Fuel Feed Hose (Inside Diameter)   | 8 mm (0,31 in)                           |  |
| Fuel Return Hose (Inside Diameter) | 0 mm (0 in)                              |  |
| Exhaust hose (inside Diameter)     | 76 mm (2,99 in)                          |  |
| Certifications                     | EU: RCD II (Directive 2013/53/EU)        |  |

# Dimensions

SM-94 TM-345







### Crankshaft torque



## Power (ISO 3046/1)



## Fuel Consumption



Engine Power

Propeller Power

# Panels

#### SVT 30 Standard



Tachometer including hour meter

Coolant Temperature Gauge

Pre-heating Pilot Light

Low Battery Alarm

High Temperature Alarm

Low Oil Pressure Alarm

5 Positions Key

Oil Pressure Gauge

Voltmeter

Dimentions: 255 x 160 mm



#### SVT 40 Doble Panel

Tachometer including hour meter

Pre-heating Pilot Light

Low Battery Alarm

High Temperature Alarm

Low Oil Pressure Alarm

5 Positions Key

Dimentions: 205 x 155 mm

# Accessories

## **Scope of Supply**

Packaging

Instrument Panel SVT 30

Extention Harness 4 m

Silentblocks

Sump Drain pump

Owner's Manual

## **Optional Equipment & Kits**

We have a wide range of available accessories and kits.

Our technical department will calculate the propeller