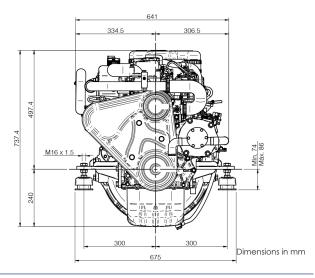

# Dimensions

SM-94 TM-345

## Gearbox

| Model    | Туре       | Down Angle | Reduction Ratio (Light Duty)      | Reduction Ratio (Cont.<br>Duty)   | Engine Weight with<br>Gearbox |
|----------|------------|------------|-----------------------------------|-----------------------------------|-------------------------------|
| TM-170   | Hydraulic  | 0°         | 2.94:1                            | 2.94:1                            | 398 Kg (877 Lbs )             |
| TM-345   | Hydraulic  | 0°         | 2.00:1                            | -                                 | 355 Kg (782 Lbs )             |
| TM-345A  | Hydraulic  | 8°         | 2.00:1 - 1.54:1                   | -                                 | 355 Kg (782 Lbs )             |
| TM-485A  | Hydraulic  | 8°         | 1.51:1 - 2.4:1 - 2.09:1           | 1.51:1 - 2.4:1 - 2.09:1           | 362 Kg (798 Lbs )             |
| TM-93    | Hydraulic  | 0°         | 2.09:1 - 1.51:1 - 2.77:1 - 2.40:1 | 2.09:1 - 1.51:1 - 2.77:1 - 2.40:1 | 386 Kg (851 Lbs )             |
| TM-93A   | Hydraulic  | 8°         | 2.40:1 - 2.09:1 - 1.51:1          | -                                 | 386 Kg (851 Lbs )             |
| ZF 63 IV | V-Drive H. | 12°        | 2.47:1-1.99:1-1.56:1-1,294:1      | 2.47:1-1.99:1-1.56:1-1,294:1      | 390 Kg (860 Lbs )             |