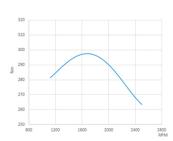

on Angle      | Max static angle 12° (+ 3° in operation) |  |
| Direction of Rotation (Crankshaft) | Anti Clockwise                           |  |
| Cooling System                     | Sea water cooled heat exhanger           |  |
| Dry Weight (bobtail)               | 303 Kg (668 Lbs)                         |  |
| Water Hose (Inside Diameter)       | 32 mm (1,26 in)                          |  |
| Fuel Feed Hose (Inside Diameter)   | 8 mm (0,31 in)                           |  |
| Fuel Return Hose (Inside Diameter) | 0 mm (0 in)                              |  |
| Exhaust hose (inside Diameter)     | 76 mm (2,99 in)                          |  |
| Certifications                     | EU: RCD II (Directive 2013/53/EU)        |  |

# Dimensions

SM-94 TM-345







### Crankshaft torque



## Power (ISO 3046/1)



## Fuel Consumption



Engine Power

Propeller Power

# Panels

#### SVT 30 Standard



Tachometer including hour meter

Coolant Temperature Gauge

Pre-heating Pilot Light

Low Battery Alarm

High Temperature Alarm

Low Oil Pressure Alarm

5 Positions Key

Oil Pressure Gauge

Voltmeter

Dimentions: 255 x 160 mm



#### SVT 40 Doble Panel

Tachometer including hour meter

Pre-heating Pilot Light

Low Battery Alarm

High Temperature Alarm

Low Oil Pressure Alarm

5 Positions Key

Dimentions: 205 x 155 mm

# Accessories

## **Scope of Supply**

Packaging

Instrument Panel SVT 30

Extention Harness 4 m

Silentblocks

Sump Drain pump

Owner's Manual

## **Optional Equipment & Kits**

We have a wide range of available accessories and kits.

Our technical department wil