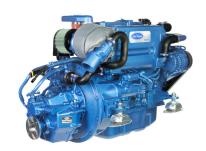

# **SM-94** Inboard Engine Base Mitsubishi

4 cylinders in line 93.8 HP (69 kW) 2500 rpm

# Technical Specifications

| Base                               | Mitsubishi                               |  |
|------------------------------------|------------------------------------------|--|
| Туре                               | Diesel 4 Stroke Cycle                    |  |
| Number of Cylinders                | 4 in line                                |  |
| Intake System                      | Turbocharger                             |  |
| Bore x Stroke                      | 94 mm x 120 mm (3,7 in x 4,72 in)        |  |
| Total Displacement                 | 3331 cc                                  |  |
| Compression Ratio                  | 19:1                                     |  |
| Intermittent Power (ISO3046/1)     | 93.8 HP (69 kW)                          |  |
| Continuous Power                   | 84.5 HP (62.1 kW)                        |  |
| Rated RPM                          | 2500                                     |  |
| Combustion System                  | Direct mechanical injection              |  |
| Starter Motor                      | 12 V (2,2 kW)                            |  |
| Alternator                         | 95 A 12 V                                |  |
| Engine Max Installation Angle      | Max static angle 12° (+ 3° in operation) |  |
| Direction of Rotation (Crankshaft) | Anti Clockwise                           |  |
| Cooling System                     | Sea water cooled heat exhanger           |  |
| Dry Weight (bobtail)               | 303 Kg (668 Lbs)                         |  |
| Water Hose (Inside Diameter)       | 32 mm (1,26 in)                          |  |
| Fuel Feed Hose (Inside Diameter)   | 8 mm (0,31 in)                           |  |
| Fuel Return Hose (Inside Diameter) | 0 mm (0 in)                              |  |
| Exhaust hose (inside Diameter)     | 76 mm (2,99 in)                          |  |
| Certifications                     | EU: RCD II (Directive 2013/53/EU)        |  |