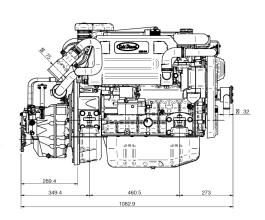

# Dimensions

SM-94 TM-345

## Gearbox

| Model    | Туре       | Down Angle | Reduction Ratio (Light Duty)      | Reduction Ratio (Cont.<br>Duty)   | Engine Weight with<br>Gearbox |
|----------|------------|------------|-----------------------------------|-----------------------------------|-------------------------------|
| TM-170   | Hydraulic  | 0°         | 2.94:1                            | 2.94:1                            | 398 Kg (877 Lbs )             |
| TM-345   | Hydraulic  | 0°         | 2.00:1                            | -                                 | 355 Kg (782 Lbs )             |
| TM-345A  | Hydraulic  | 8°         | 2.00:1 - 1.54:1                   | -                                 | 355 Kg (782 Lbs )             |
| TM-485A  | Hydraulic  | 8°         | 1.51:1 - 2.4:1 - 2.09:1           | 1.51:1 - 2.4:1 - 2.09:1           | 362 Kg (798 Lbs )             |
| TM-93    | Hydraulic  | 0°         | 2.09:1 - 1.51:1 - 2.77:1 - 2.40:1 | 2.09:1 - 1.51:1 - 2.77:1 - 2.40:1 | 386 Kg (851 Lbs )             |
| TM-93A   | Hydraulic  | 8°         | 2.40:1 - 2.09:1 - 1.51:1          | -                                 | 386 Kg (851 Lbs )             |
| ZF 63 IV | V-Drive H. | 12°        | 2.47:1-1.99:1-1.56:1-1,294:1      | 2.47:1-1.99:1-1.56:1-1,294:1      | 390 Kg (860 Lbs )             |