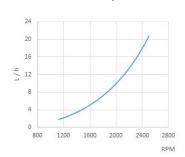

eration) |  |
| Direction of Rotation (Crankshaft) | Anti Clockwise                           |  |
| Cooling System                     | Sea water cooled heat exhanger           |  |
| Dry Weight (bobtail)               | 303 Kg (668 Lbs)                         |  |
| Water Hose (Inside Diameter)       | 32 mm (1,26 in)                          |  |
| Fuel Feed Hose (Inside Diameter)   | 8 mm (0,31 in)                           |  |
| Fuel Return Hose (Inside Diameter) | 0 mm (0 in)                              |  |
| Exhaust hose (inside Diameter)     | 76 mm (2,99 in)                          |  |
| Certifications                     | EU: RCD II (Directive 2013/53/EU)        |  |

# Dimensions

SM-94 TM-345







### Crankshaft torque



## Power (ISO 3046/1)



## Fuel Consumption



Engine Power

Propeller Power

# Panels

#### SVT 30 Standard



Tachometer including hour meter

Coolant Temperature Gauge

Pre-heating Pilot Light

Low Battery Alarm

High Temperature Alarm

Low Oil Pressure Alarm

5 Positions Key

Oil Pressure Gauge

Voltmeter

Dimentions: 255 x 160 mm



#### SVT 40 Doble Panel

Tachometer including hour meter

Pre-heating Pilot Light

Low Battery Alarm

High Temperature Alarm

Low Oil Pressure Alarm

5 Positions Key

Dimentions: 205 x 155 mm

# Accessories

## **Scope of Supply**

Packaging

Instrument Panel SVT 30

Extention Harness 4 m

Silentblocks

Sump Drain pump

Owner's Manual

## **Optional Equipment & Kits**

We have a wide range of available accessories and kits.

Our technical department will calculate the propeller to optimize your engin