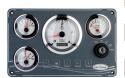

### SVT 30 Standard

Tachometer including hour meter Coolant Temperature Gauge Pre-heating Pilot Light Low Battery Alarm High Temperature Alarm Low Oil Pressure Alarm 5 Positions Key Oil Pressure Gauge Voltmeter Dimentions: 255 x 160 mm