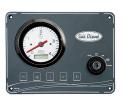

# SVT 40 Doble Panel

Tachometer including hour meter Pre-heating Pilot Light Low Battery Alarm High Temperature Alarm Low Oil Pressure Alarm 5 Positions Key Dimentions: 205 x 155 mm