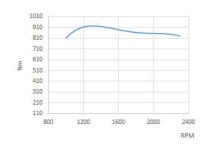

|
| Fuel Feed Hose (Inside Diameter)   | 12 mm (0,47 in)                         |
| Fuel Return Hose (Inside Diameter) | 12 mm (0,47 in)                         |
| Exhaust hose (inside Diameter)     | 125 mm (4,92 in)                        |
| Certifications                     | EU: RCD I (Directive 94/25/EC)          |

# Dimensions

SDZ-280 TM-265





solediesel.com - info@solediesel.com



Detailed drawings, brochures and manuals are available on the web. @ 2017. Solé Diesel. All rights reserved. Technical specifications, data and presentation are subjected to variations, changes and updates without prior notice, and without any obligation or liability whatsoever. Text and illustrations are not binding.

Crankshaft torque

Power (ISO 3046/1)

#### **Fuel Consumption**





Engine Power



# Panels

### SVT 30 Standard



Tachometer including hour meter Coolant Temperature Gauge Pre-heating Pilot Light Low Battery Alarm High Temperature Alarm Low Oil Pressure Alarm 5 Positions Key Oil Pressure Gauge Voltmeter Dimentions: 255 x 160 mm



Propeller Power

# SVT 40 Doble Panel

Tachometer including hour meter Pre-heating Pilot Light Low Battery Alarm High Temperature Alarm Low Oil Pressure Alarm 5 Positions Key Dimentions: 205 x 155 mm

# Accessories

Scope of Supply Packaging Instrument Panel SVT 30 Extention Harness 4 m Sump Drain pump Owner's Manual

#### **Optional Equipment & Kits**

We have a wide range of available accessories and kits.

Our technical department will calculate the propeller to optimize your engine

For additional information access ou