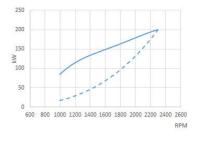

|
| Fuel Feed Hose (Inside Diameter)   | 12 mm (0,47 in)                         |
| Fuel Return Hose (Inside Diameter) | 12 mm (0,47 in)                         |
| Exhaust hose (inside Diameter)     | 125 mm (4,92 in)                        |
| Certifications                     | EU: RCD I (Directive 94/25/EC)          |

# Dimensions

SDZ-280 TM-265





solediesel.com - info@solediesel.com



Detailed drawings, brochures and manuals are available on the web. @ 2017. Solé Diesel. All rights reserved. Technical specifications, data and presentation are subjected to variations, changes and updates without prior notice, and without any obligation or liability whatsoever. Text and illustrations are not binding.

Crankshaft torque

Power (ISO 3046/1)

#### **Fuel Consumption**





Engine Power



# Panels

### SVT 30 Standard



Tachometer including hour meter Coolant Temperature Gauge Pre-heating Pilot Light Low Battery Alarm High Temperature Alarm Low Oil Pressure Alarm 5 Positions Key Oil Pressure Gauge Voltmeter Dimentions: 255 x 160 mm



Propeller Power

# SVT 40 Doble Panel

Tachometer including hour meter Pre-heating Pilot Light Low Battery Alarm High Temperature Alarm Low Oil Pressure Alarm 5 Positions Key Dimentions: 205 x 155 mm

# Accessories

Scope of Supply Packaging Instrument Panel SVT 30 Extention Harness 4 m Sump Drain pump Owner's Manual

#### **Optional Equipment & Kits**

We have a wide range of available accessories and kits.

Our technical department will calculate the propeller to optimize your engine

For additional information access our