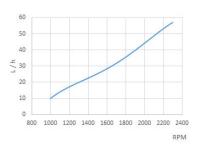

el Feed Hose (Inside Diameter)   | 12 mm (0,47 in)                         |
| Fuel Return Hose (Inside Diameter) | 12 mm (0,47 in)                         |
| Exhaust hose (inside Diameter)     | 125 mm (4,92 in)                        |
| Certifications                     | EU: RCD I (Directive 94/25/EC)          |

# Dimensions

SDZ-280 TM-265





solediesel.com - info@solediesel.com



Detailed drawings, brochures and manuals are available on the web. @ 2017. Solé Diesel. All rights reserved. Technical specifications, data and presentation are subjected to variations, changes and updates without prior notice, and without any obligation or liability whatsoever. Text and illustrations are not binding.

Crankshaft torque

Power (ISO 3046/1)

#### **Fuel Consumption**





Engine Power



# Panels

### SVT 30 Standard



Tachometer including hour meter Coolant Temperature Gauge Pre-heating Pilot Light Low Battery Alarm High Temperature Alarm Low Oil Pressure Alarm 5 Positions Key Oil Pressure Gauge Voltmeter Dimentions: 255 x 160 mm



Propeller Power

# SVT 40 Doble Panel

Tachometer including hour meter Pre-heating Pilot Light Low Battery Alarm High Temperature Alarm Low Oil Pressure Alarm 5 Positions Key Dimentions: 205 x 155 mm

# Accessories

Scope of Supply Packaging Instrument Panel SVT 30 Extention Harness 4 m Sump Drain pump Owner's Manual

#### **Optional Equipment & Kits**

We have a wide range of available accessories and kits.

Our technical department will calculate the propeller to optimize your engine

For additional information access our website

#### Ge