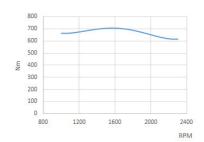

e Max Installation Angle      | Max static angle 9° (+ 3° in operation) |
| Direction of Rotation (Crankshaft) | Anti Clockwise                          |
| Cooling System                     | Sea water cooled heat exhanger          |
| Dry Weight (bobtail)               | 688 Kg (1517 Lbs)                       |
| Water Hose (Inside Diameter)       | 42 mm (1,65 in)                         |
| Fuel Feed Hose (Inside Diameter)   | 12 mm (0,47 in)                         |
| Fuel Return Hose (Inside Diameter) | 12 mm (0,47 in)                         |
| Exhaust hose (inside Diameter)     | 125 mm (4,92 in)                        |
| Certifications                     | EU: RCD I (Directive 94/25/EC)          |

# Dimensions

SDZ-205 TM-170





Dimensions in mm



### Crankshaft torque



## Power (ISO 3046/1)



Engine Power

## Fuel Consumption



# Panels

#### SVT 30 Standard



Tachometer including hour meter

Coolant Temperature Gauge

Pre-heating Pilot Light

Low Battery Alarm

High Temperature Alarm

Low Oil Pressure Alarm

5 Positions Key

Oil Pressure Gauge

Voltmeter

Dimentions: 255 x 160 mm

#### SVT 40 Doble Panel



Propeller Power

Tachometer including hour meter

Pre-heating Pilot Light

Low Battery Alarm

High Temperature Alarm

Low Oil Pressure Alarm

5 Positions Key

Dimentions: 205 x 155 mm

# Accessories

## **Scope of Supply**

Packaging

Instrument Panel SVT 30

Extention Harness 4 m

Sump Drain pump

Owner's Manual

## **Optional Equipment & Kits**

We have a wide range of available accessories and kits.

Our technical department will calculate th