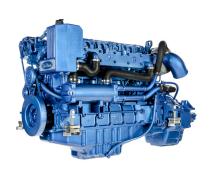

# **SDZ-205**Inboard Engine Base Deutz

6 cylinders in line 197.2 HP (145 kW) 2300 rpm

# Tekniska Data

| Base                               | Deutz                                   |
|------------------------------------|-----------------------------------------|
| Туре                               | Diesel 4 Stroke Cycle                   |
| Number of Cylinders                | 6 in line                               |
| Intake System                      | Turbocharger                            |
| Bore x Stroke                      | 108 mm x 130 mm (4,25 in x 5,12 in)     |
| Total Displacement                 | 7146 cc                                 |
| Compression Ratio                  | 17.6:1                                  |
| Intermittent Power (ISO3046/1)     | 197.2 HP (143.9 kW)                     |
| Continuous Power                   | 176 HP (129.5 kW)                       |
| Rated RPM                          | 2300                                    |
| Combustion System                  | Direct mechanical injection             |
| Starter Motor                      | 24 V (4 kW)                             |
| Alternator                         | 55 A 24 V                               |
| Engine Max Installation Angle      | Max static angle 9° (+ 3° in operation) |
| Direction of Rotation (Crankshaft) | Anti Clockwise                          |
| Cooling System                     | Sea water cooled heat exhanger          |
| Dry Weight (bobtail)               | 688 Kg (1517 Lbs)                       |
| Water Hose (Inside Diameter)       | 42 mm (1,65 in)                         |
| Fuel Feed Hose (Inside Diameter)   | 12 mm (0,47 in)                         |
| Fuel Return Hose (Inside Diameter) | 12 mm (0,47 in)                         |
| Exhaust hose (inside Diameter)     | 125 mm (4,92 in)                        |
| Certifications                     | EU: RCD I (Directive 94/25/EC)          |