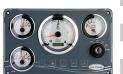

#### SVT 40 Doble Panel

Propeller Power

Tachometer including hour meter

Pre-heating Pilot Light

Low Battery Alarm

High Temperature Alarm

Low Oil Pressure Alarm

5 Positions Key

Dimentions: 205 x 155 mm