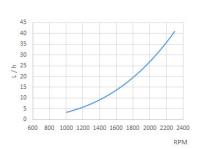

peration) |
| Direction of Rotation (Crankshaft) | Anti Clockwise                          |
| Cooling System                     | Sea water cooled heat exhanger          |
| Dry Weight (bobtail)               | 688 Kg (1517 Lbs)                       |
| Water Hose (Inside Diameter)       | 42 mm (1,65 in)                         |
| Fuel Feed Hose (Inside Diameter)   | 12 mm (0,47 in)                         |
| Fuel Return Hose (Inside Diameter) | 12 mm (0,47 in)                         |
| Exhaust hose (inside Diameter)     | 125 mm (4,92 in)                        |
| Certifications                     | EU: RCD I (Directive 94/25/EC)          |

# Dimensions

SDZ-205 TM-170





Dimensions in mm



### Crankshaft torque



## Power (ISO 3046/1)



Engine Power

## Fuel Consumption



# Panels

#### SVT 30 Standard



Tachometer including hour meter

Coolant Temperature Gauge

Pre-heating Pilot Light

Low Battery Alarm

High Temperature Alarm

Low Oil Pressure Alarm

5 Positions Key

Oil Pressure Gauge

Voltmeter

Dimentions: 255 x 160 mm

#### SVT 40 Doble Panel



Propeller Power

Tachometer including hour meter

Pre-heating Pilot Light

Low Battery Alarm

High Temperature Alarm

Low Oil Pressure Alarm

5 Positions Key

Dimentions: 205 x 155 mm

# Accessories

## **Scope of Supply**

Packaging

Instrument Panel SVT 30

Extention Harness 4 m

Sump Drain pump

Owner's Manual

## **Optional Equipment & Kits**

We have a wide range of available accessories and kits.

Our technical department will calculate the propeller to optimize your engine

For additional informatio