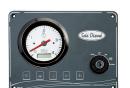

#### SVT 30 Standard

Tachometer including hour meter

Coolant Temperature Gauge

Pre-heating Pilot Light

Low Battery Alarm

High Temperature Alarm

Low Oil Pressure Alarm

5 Positions Key

Oil Pressure Gauge

Voltmeter

Dimentions: 255 x 160 mm