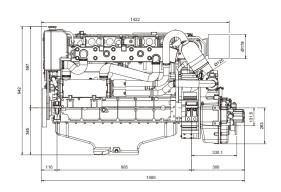

A 24 V                               |
| Engine Max Installation Angle      | Max static angle 9° (+ 3° in operation) |
| Direction of Rotation (Crankshaft) | Anti Clockwise                          |
| Cooling System                     | Sea water cooled heat exhanger          |
| Dry Weight (bobtail)               | 688 Kg (1517 Lbs)                       |
| Water Hose (Inside Diameter)       | 42 mm (1,65 in)                         |
| Fuel Feed Hose (Inside Diameter)   | 12 mm (0,47 in)                         |
| Fuel Return Hose (Inside Diameter) | 12 mm (0,47 in)                         |
| Exhaust hose (inside Diameter)     | 125 mm (4,92 in)                        |
| Certifications                     | EU: RCD I (Directive 94/25/EC)          |

# Dimensions

SDZ-205 TM-170





Dimensions in mm



### Crankshaft torque



## Power (ISO 3046/1)



Engine Power

## Fuel Consumption



# Panels

#### SVT 30 Standard



Tachometer including hour meter

Coolant Temperature Gauge

Pre-heating Pilot Light

Low Battery Alarm

High Temperature Alarm

Low Oil Pressure Alarm

5 Positions Key

Oil Pressure Gauge

Voltmeter

Dimentions: 255 x 160 mm

#### SVT 40 Doble Panel



Propeller Power

Tachometer including hour meter

Pre-heating Pilot Light

Low Battery Alarm

High Temperature Alarm

Low Oil Pressure Alarm

5 Positions Key

Dimentions: 205 x 155 mm

# Accessories

## **Scope of Supply**

Packaging

Instrument Panel SVT 30

Extention Harness 4 m

Sump Drain pump

Owner's Manual

## **Optional Equipment & Kits**

We have a wide range of available accessories and ki