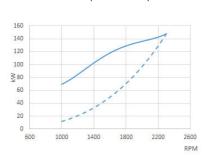

| Max static angle 9° (+ 3° in operation) |
| Direction of Rotation (Crankshaft) | Anti Clockwise                          |
| Cooling System                     | Sea water cooled heat exhanger          |
| Dry Weight (bobtail)               | 688 Kg (1517 Lbs)                       |
| Water Hose (Inside Diameter)       | 42 mm (1,65 in)                         |
| Fuel Feed Hose (Inside Diameter)   | 12 mm (0,47 in)                         |
| Fuel Return Hose (Inside Diameter) | 12 mm (0,47 in)                         |
| Exhaust hose (inside Diameter)     | 125 mm (4,92 in)                        |
| Certifications                     | EU: RCD I (Directive 94/25/EC)          |

# Dimensions

SDZ-205 TM-170





Dimensions in mm



### Crankshaft torque



## Power (ISO 3046/1)



Engine Power

## Fuel Consumption



# Panels

#### SVT 30 Standard



Tachometer including hour meter

Coolant Temperature Gauge

Pre-heating Pilot Light

Low Battery Alarm

High Temperature Alarm

Low Oil Pressure Alarm

5 Positions Key

Oil Pressure Gauge

Voltmeter

Dimentions: 255 x 160 mm

#### SVT 40 Doble Panel



Propeller Power

Tachometer including hour meter

Pre-heating Pilot Light

Low Battery Alarm

High Temperature Alarm

Low Oil Pressure Alarm

5 Positions Key

Dimentions: 205 x 155 mm

# Accessories

## **Scope of Supply**

Packaging

Instrument Panel SVT 30

Extention Harness 4 m

Sump Drain pump

Owner's Manual

## **Optional Equipment & Kits**

We have a wide range of available accessories and kits.

Our technical department will calculate the propeller to optimize y