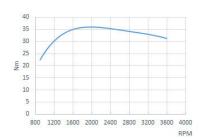

|  |  |
| Cooling System                     | Sea water cooled heat exhanger           |  |  |
| Dry Weight (bobtail)               | 87 Kg (192 Lbs)                          |  |  |
| Water Hose (Inside Diameter)       | 20 mm (0,79 in)                          |  |  |
| Fuel Feed Hose (Inside Diameter)   | 8 mm (0,31 in)                           |  |  |
| Fuel Return Hose (Inside Diameter) | 5 mm (0,2 in)                            |  |  |
| Exhaust hose (inside Diameter)     | 40 mm (1,57 in)                          |  |  |
| Certifications                     | EU: RCD    (Directive 2013/53/EU), BSO   |  |  |
|                                    |                                          |  |  |

# Dimensions

MINI-17 TMC-40P







#### Crankshaft torque



## Power (ISO 3046/1)



#### **Fuel Consumption**



Engine Power

Propeller Power

## **Panels**



## SVT 20 Standard

Tachometer including hour meter

Coolant Temperature Gauge

Pre-heating Pilot Light

Low Battery Alarm

High Temperature Alarm

Low Oil Pressure Alarm

5 Positions Key

Dimentions: 205 x 155 mm



## SVT 30 Optional

Tachometer including hour meter

Coolant Temperature Gauge

Pre-heating Pilot Light

Low Battery Alarm

High Temperature Alarm

Low Oil Pressure Alarm

5 Positions Key

Oil Pressure Gauge

Voltmeter

Dimentions: 255 x 160 mm

## Accessories

## Scope of Supply

Packaging

Instrument Panel SVT 20

Extention Harness 3 m

Silentblocks

Sump Drain pump

Owner's Manual

## **Optional Equipment & Kits**

We have a wide range of available accessories and kits.