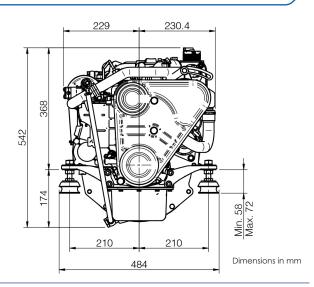

rankshaft) | Anti Clockwise                           |  |  |
| Cooling System                     | Sea water cooled heat exhanger           |  |  |
| Dry Weight (bobtail)               | 87 Kg (192 Lbs)                          |  |  |
| Water Hose (Inside Diameter)       | 20 mm (0,79 in)                          |  |  |
| Fuel Feed Hose (Inside Diameter)   | 8 mm (0,31 in)                           |  |  |
| Fuel Return Hose (Inside Diameter) | 5 mm (0,2 in)                            |  |  |
| Exhaust hose (inside Diameter)     | 40 mm (1,57 in)                          |  |  |
| Certifications                     | EU: RCD    (Directive 2013/53/EU), BSO   |  |  |
|                                    |                                          |  |  |

# Dimensions

MINI-17 TMC-40P







#### Crankshaft torque



## Power (ISO 3046/1)



#### **Fuel Consumption**



Engine Power

Propeller Power

## **Panels**



## SVT 20 Standard

Tachometer including hour meter

Coolant Temperature Gauge

Pre-heating Pilot Light

Low Battery Alarm

High Temperature Alarm

Low Oil Pressure Alarm

5 Positions Key

Dimentions: 205 x 155 mm



## SVT 30 Optional

Tachometer including hour meter

Coolant Temperature Gauge

Pre-heating Pilot Light

Low Battery Alarm

High Temperature Alarm

Low Oil Pressure Alarm

5 Positions Key

Oil Pressure Gauge

Voltmeter

Dimentions: 255 x 160 mm

## Accessories

## Scope of Supply

Packaging

Instrument Panel SVT 20

Extention Harness 3 m

Silentblocks

Sump Drain pump

Owner's Manual

## **Optional Equipment & Kits**

We have a wide range of avail