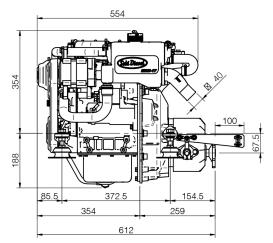

(Crankshaft) | Anti Clockwise                           |  |  |
| Cooling System                     | Sea water cooled heat exhanger           |  |  |
| Dry Weight (bobtail)               | 87 Kg (192 Lbs)                          |  |  |
| Water Hose (Inside Diameter)       | 20 mm (0,79 in)                          |  |  |
| Fuel Feed Hose (Inside Diameter)   | 8 mm (0,31 in)                           |  |  |
| Fuel Return Hose (Inside Diameter) | 5 mm (0,2 in)                            |  |  |
| Exhaust hose (inside Diameter)     | 40 mm (1,57 in)                          |  |  |
| Certifications                     | EU: RCD    (Directive 2013/53/EU), BSO   |  |  |
|                                    |                                          |  |  |

# Dimensions

MINI-17 TMC-40P







#### Crankshaft torque



## Power (ISO 3046/1)



#### **Fuel Consumption**



Engine Power

Propeller Power

## **Panels**



## SVT 20 Standard

Tachometer including hour meter

Coolant Temperature Gauge

Pre-heating Pilot Light

Low Battery Alarm

High Temperature Alarm

Low Oil Pressure Alarm

5 Positions Key

Dimentions: 205 x 155 mm



## SVT 30 Optional

Tachometer including hour meter

Coolant Temperature Gauge

Pre-heating Pilot Light

Low Battery Alarm

High Temperature Alarm

Low Oil Pressure Alarm

5 Positions Key

Oil Pressure Gauge

Voltmeter

Dimentions: 255 x 160 mm

## Accessories

## Scope of Supply

Packaging

Instrument Panel SVT 20

Extention Harness 3 m

Silentblocks

Sump Drain pump

Owner's Manual

## **Optional Equipment & Kits**

We have a wide range of ava