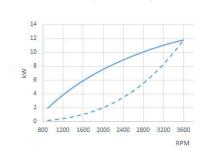

|  |  |
| Cooling System                     | Sea water cooled heat exhanger           |  |  |
| Dry Weight (bobtail)               | 87 Kg (192 Lbs)                          |  |  |
| Water Hose (Inside Diameter)       | 20 mm (0,79 in)                          |  |  |
| Fuel Feed Hose (Inside Diameter)   | 8 mm (0,31 in)                           |  |  |
| Fuel Return Hose (Inside Diameter) | 5 mm (0,2 in)                            |  |  |
| Exhaust hose (inside Diameter)     | 40 mm (1,57 in)                          |  |  |
| Certifications                     | EU: RCD    (Directive 2013/53/EU), BSO   |  |  |
|                                    |                                          |  |  |

# Dimensions

MINI-17 TMC-40P







#### Crankshaft torque



## Power (ISO 3046/1)



#### **Fuel Consumption**



Engine Power

Propeller Power

## **Panels**



## SVT 20 Standard

Tachometer including hour meter

Coolant Temperature Gauge

Pre-heating Pilot Light

Low Battery Alarm

High Temperature Alarm

Low Oil Pressure Alarm

5 Positions Key

Dimentions: 205 x 155 mm



## SVT 30 Optional

Tachometer including hour meter

Coolant Temperature Gauge

Pre-heating Pilot Light

Low Battery Alarm

High Temperature Alarm

Low Oil Pressure Alarm

5 Positions Key

Oil Pressure Gauge

Voltmeter

Dimentions: 255 x 160 mm

## Accessories

## Scope of Supply

Packaging

Instrument Panel SVT 20

Extention Harness 3 m

Silentblocks

Sump Drain pump

Owner's Manual

## **Optional Equipment & Kits**

We have a wide range of available accessories and kits.

Our technical department