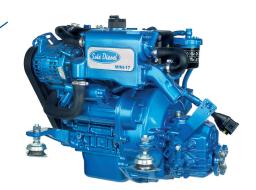

# MINI-17 Inboard Engine Base Mitsubishi

2 cylinders in line 16 HP (11.8 kW) 3600 rpm

## **Technical Specifications**

| Base                               | Mitsubishi                               |  |  |
|------------------------------------|------------------------------------------|--|--|
| Туре                               | Diesel 4 Stroke Cycle                    |  |  |
| Number of Cylinders                | 2 in line                                |  |  |
| Intake System                      | Atmospheric                              |  |  |
| Bore x Stroke                      | 76 mm x 70 mm (2,99 in x 2,76 in)        |  |  |
| Total Displacement                 | 635 cc                                   |  |  |
| Compression Ratio                  | 23:1                                     |  |  |
| Intermittent Power (ISO3046/1)     | 16 HP (11.8 kW)                          |  |  |
| Continuous Power                   | 14.4 HP (10.62 kW)                       |  |  |
| Rated RPM                          | 3600                                     |  |  |
| Combustion System                  | Indirect mechanical injection            |  |  |
| Starter Motor                      | 12 V (1,2 kW)                            |  |  |
| Alternator                         | 75 A 12 V                                |  |  |
| Engine Max Installation Angle      | Max static angle 22° (+ 3° in operation) |  |  |
| Direction of Rotation (Crankshaft) | Anti Clockwise                           |  |  |
| Cooling System                     | Sea water cooled heat exhanger           |  |  |
| Dry Weight (bobtail)               | 87 Kg (192 Lbs)                          |  |  |
| Water Hose (Inside Diameter)       | 20 mm (0,79 in)                          |  |  |
| Fuel Feed Hose (Inside Diameter)   | 8 mm (0,31 in)                           |  |  |
| Fuel Return Hose (Inside Diameter) | 5 mm (0,2 in)                            |  |  |
| Exhaust hose (inside Diameter)     | 40 mm (1,57 in)                          |  |  |
| Certifications                     | EU: RCD    (Directive 2013/53/EU), BSO   |  |  |
|                                    |                                          |  |  |