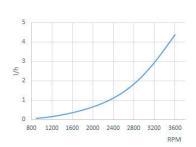

| Sea water cooled heat exhanger           |  |  |
| Dry Weight (bobtail)               | 87 Kg (192 Lbs)                          |  |  |
| Water Hose (Inside Diameter)       | 20 mm (0,79 in)                          |  |  |
| Fuel Feed Hose (Inside Diameter)   | 8 mm (0,31 in)                           |  |  |
| Fuel Return Hose (Inside Diameter) | 5 mm (0,2 in)                            |  |  |
| Exhaust hose (inside Diameter)     | 40 mm (1,57 in)                          |  |  |
| Certifications                     | EU: RCD    (Directive 2013/53/EU), BSO   |  |  |
|                                    |                                          |  |  |

# Dimensions

MINI-17 TMC-40P







#### Crankshaft torque



## Power (ISO 3046/1)



#### **Fuel Consumption**



Engine Power

Propeller Power

## **Panels**



## SVT 20 Standard

Tachometer including hour meter

Coolant Temperature Gauge

Pre-heating Pilot Light

Low Battery Alarm

High Temperature Alarm

Low Oil Pressure Alarm

5 Positions Key

Dimentions: 205 x 155 mm



## SVT 30 Optional

Tachometer including hour meter

Coolant Temperature Gauge

Pre-heating Pilot Light

Low Battery Alarm

High Temperature Alarm

Low Oil Pressure Alarm

5 Positions Key

Oil Pressure Gauge

Voltmeter

Dimentions: 255 x 160 mm

## Accessories

## Scope of Supply

Packaging

Instrument Panel SVT 20

Extention Harness 3 m

Silentblocks

Sump Drain pump

Owner's Manual

## **Optional Equipment & Kits**

We have a wide range of available accessories and kits.

Our technical department will calculate the propeller