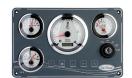

## **Panels**

## SVT 30 Optional

Tachometer including hour meter

Coolant Temperature Gauge

Pre-heating Pilot Light

Low Battery Alarm

High Temperature Alarm

Low Oil Pressure Alarm

5 Positions Key

Oil Pressure Gauge

Voltmeter

Dimentions: 255 x 160 mm