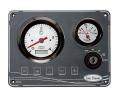

## **Panels**

## SVT 20 Standard

Tachometer including hour meter

Coolant Temperature Gauge

Pre-heating Pilot Light

Low Battery Alarm

High Temperature Alarm

Low Oil Pressure Alarm

5 Positions Key

Dimentions: 205 x 155 mm